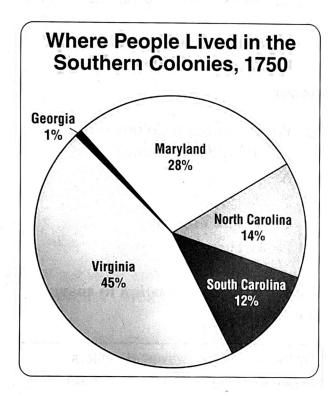

## Use the circle graph to answer question 7.

- Which two Southern Colonies had the most people?
  - A North Carolina and South Carolina
  - B Maryland and Virginia
  - C North Carolina and Maryland
  - D Virginia and Georgia
- **8** Where did many African slaves seek a refuge when they escaped from their owners in the Southern Colonies?
  - A Spanish Florida
  - B French Louisiana
  - C the Massachusetts Colony
  - D the Pennsylvania Colony