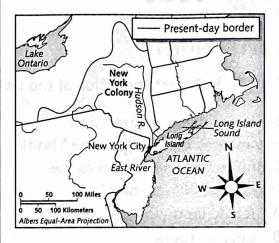

## Use the map to answer question 9.

- Why was New York City a good location for a port?
  - A It was built at the mouth of the Hudson River.
  - - C It was built at the mouth of the Delaware River.
    - D It was built along Hudson Bay.
- Which of the following is an example of an artisan?
  - Use the boxed informa ragoos as Asr
    - B a fisher.
    - C a rancher
    - Da trader of boiles stelled you