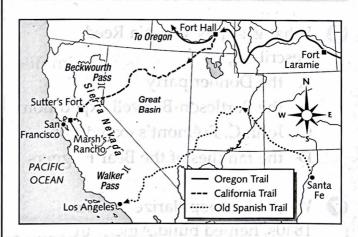

Use the map to answer questions 4 and 5.

- From Fort Laramie, Wyoming, which trail or trails did settlers have to follow in order to reach California?
  - A the Oregon Trail
  - B the Oregon Trail and the California Trail
  - C the California Trail and the Old Spanish Trail
  - D the Old Spanish Trail
- Which trail or trails ended at Los Angeles?
  - A the Oregon Trail
  - B the California Trail
  - C the Old Spanish Trail
  - D the Oregon Trail and the California Trail